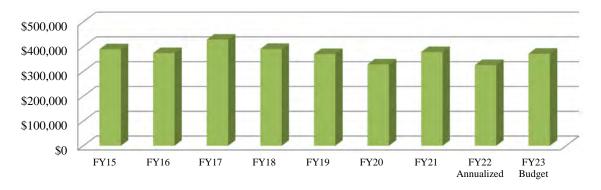

low planned wage increases
  - Carpenters: 3.0%
  - FT Faculty: 2.5% + \$1,000
  - Adjunct Faculty: 5.0%
  - Students: 8.7% (\$1 minimum wage increase)
  - All Other: 3.0%

### **ERO**

- Favorable impact due to faculty ERO payout budgeted in FY 22 (paid in FY 21)

## Comp Study

- Impact of Phase II comp study budgeted at \$350K in FY 23 (\$250K budgeted in FY 22)

## Illinois Central College Salaries by Operating Fund Type



## Illinois Central College Salaries by Employee Classification



## **FY 23 Budgeted Health Care Costs**



## Illinois Central College Total Health Care Costs

## **Total Health Care Cost Comparison**



## **Cost Per Capita**



## **Illinois Central College Health Plan Costs**

### **Stop Loss Cost**



#### **Medical Claim Cost**



### **Dental Claim Cost**



#### **Vision Claim Cost**





## Benefit Variances - \$0.3 million / 3.6% Increase

#### **Medical Claims**

- Based on estimate from consultant (Cottingham & Butler)
- Estimate based on College historical trends and future outlook

### **Prescriptions**

- Estimate based on College historical trends and future outlook

#### Stop Loss / TPA

- Stop loss rate increase of 17% compared to prior year budget. New contract includes no new laser clause.
- Stop loss market is hardening in reaction to extremely high cost treatments introduced into the market
- Third-Party Administrator (TPA) Fees: Planned 10% increase in TPA fees rate has not been increased for several years



## **Utility Expense History**

## **Electricity**

- Electricity rates have been increasing significantly recently. I