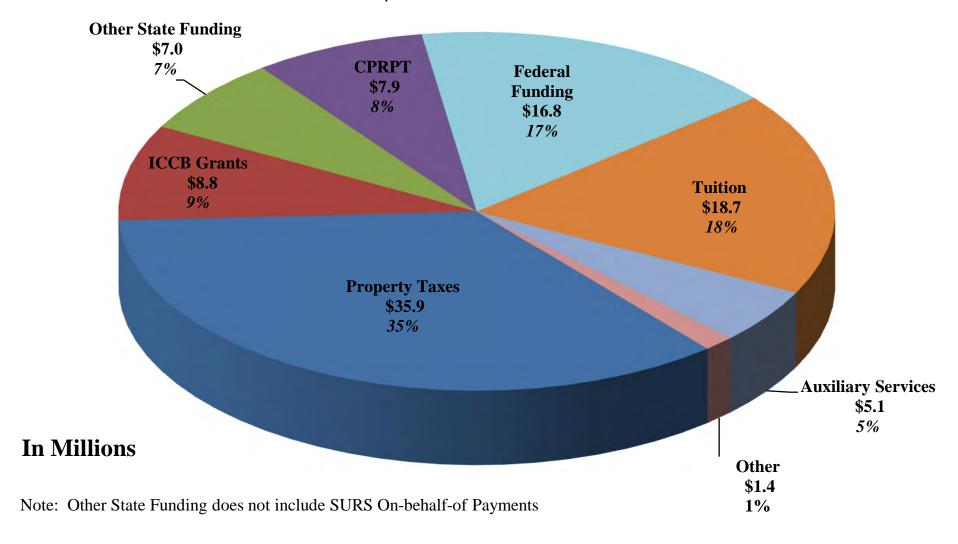

#### SUMMARY OF FY 2023 ANTICIPATED REVENUES

| REVENUES BY SOURCE                                                                                         |                   | General                                  |                                                     | Special Re                                | venue         | Debt<br>Service              | Capital 1                                                | Projects                             | Proprietary<br>Funds             |                                   |
|------------------------------------------------------------------------------------------------------------|-------------------|------------------------------------------|-----------------------------------------------------|-------------------------------------------|---------------|------------------------------|----------------------------------------------------------|--------------------------------------|----------------------------------|-----------------------------------|
|                                                                                                            | Education<br>Fund | Operations<br>and<br>Maintenance<br>Fund | Liability,<br>Protection,<br>and Settlement<br>Fund | Restricted<br>Purposes<br>Fund            | Audit<br>Fund | Bond and<br>Interest<br>Fund | Operations<br>and<br>Maintenance<br>Fund<br>(Restricted) | Building<br>Bond<br>Proceeds<br>Fund | Auxiliary<br>Enterprises<br>Fund | Memorandum<br>Total               |
| LOCAL GOVERNMENT: Local Taxes Chargeback/Contractual Agreement Other Local Govt. Sources                   | 17,668,837        | 3,670,729                                | 4,517,300                                           |                                           | 129,350       | 6,223,633                    | 3,670,729                                                |                                      |                                  | 35,880,580<br>-<br>-              |
| Other Local Govt. Sources                                                                                  | 17,668,837        | 3,670,729                                | 4,517,300                                           | <del></del>                               | 129,350       | 6,223,633                    | 3,670,729                                                |                                      |                                  | 35,880,580                        |
| STATE GOVERNMENT                                                                                           | .,,               | .,,                                      | ,,                                                  |                                           | .,            | -, -,                        | -,,-                                                     |                                      |                                  | ,,-                               |
| ICCB Grants Dept. of Economic Opport. Dept. of Veterans Affairs Corporate Personal Property                | 5,231,290         | 1,743,763                                |                                                     | 1,777,800<br>250,000<br>1,000,000         |               |                              |                                                          |                                      |                                  | 8,752,853<br>250,000<br>1,000,000 |
| Replacement Taxes                                                                                          | 5,925,000         | 1,975,000                                |                                                     |                                           |               |                              |                                                          |                                      |                                  | 7,900,000                         |
| IL Student Assistance Comm.                                                                                | -,,               | -,-,-,                                   |                                                     | 1,400,000                                 |               |                              |                                                          |                                      |                                  | 1,400,000                         |
| Other State Govt. Sources                                                                                  | 460,462           |                                          |                                                     | 425,000                                   |               |                              | 3,487,320                                                |                                      |                                  | 4,372,782                         |
|                                                                                                            | 11,616,752        | 3,718,763                                | -                                                   | 4,852,800                                 | -             | -                            | 3,487,320                                                | -                                    |                                  | 23,675,635                        |
| FEDERAL GOVERNMENT Dept. of Education Dept. of Economic Opport. Dept. of Labor Other Federal Govt. Sources | 114,040           | -                                        | -                                                   | 13,000,000<br>50,000<br>50,000<br>400,000 |               |                              | 3,200,000                                                |                                      | 10,061                           | 13,124,101<br>50,000<br>3,600,000 |
|                                                                                                            | 114,040           | -                                        | -                                                   | 13,500,000                                | -             | -                            | 3,200,000                                                | -                                    | 10,061                           | 16,824,101                        |
| STUDENT TUITION AND FEES:<br>Tuition<br>Student Activity Assessment<br>Other Student Tuition and Fees      | 18,698,167        |                                          |                                                     |                                           |               |                              |                                                          |                                      |                                  | 18,698,167<br>-<br>-              |
|                                                                                                            | 18,698,167        | -                                        | -                                                   | -                                         | -             | -                            | -                                                        | -                                    | -                                | 18,698,167                        |
| OTHER SOURCES Sales and Services Fees Facilities Revenue Investment Revenue Nongovt. Gifts, Scholarships,  | 125,000           | 175,000<br>25,000                        |                                                     | 10,000                                    |               | 6,000                        | 75,000                                                   |                                      | 5,053,474                        | 5,063,474<br>175,000<br>231,000   |
| Grants, and Bequests                                                                                       | -                 |                                          |                                                     | 50,000                                    |               |                              | 500,000                                                  |                                      |                                  | 550,000                           |
| Other Revenues                                                                                             | 100,000           | 5,000                                    |                                                     | 300,000                                   |               | 46,414                       | -                                                        |                                      | _                                | 451,414                           |
|                                                                                                            | 225,000           | 205,000                                  | -                                                   | 360,000                                   | -             | 52,414                       | 575,000                                                  |                                      | 5,053,474                        | 6,470,888                         |
| TOTAL FISCAL YEAR 2023<br>ANTICIPATED REVENUE                                                              | 48,322,796        | 7,594,493                                | 4,517,300                                           | 18,712,800                                | 129,350       | 6,276,047                    | 10,933,049                                               |                                      | 5,063,535                        | 101,549,371                       |