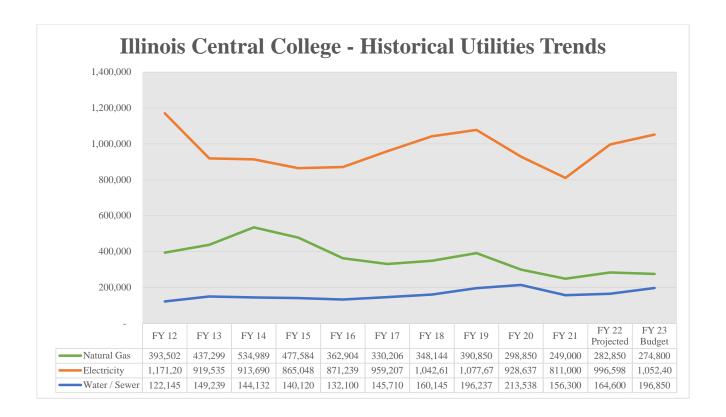

**Utility Expense History**

## **Electricity**

- Electricity rates have been increasing significantly recently. ICC has locked in rates well lower than the average current National & Midwest rate for electricity.
- Average National Electricity Rate: \$151 per MWH
- Average Midwest Electricity Rate: \$138 per MWH
- ICC Locked in Rate 2022: \$50.37 per MWH
- ICC Locked in Rate 2023 (75%): \$39.95 per MWH
- For comparison, the ICC 2021 rate was \$28.37 per MWH

#### Natural Gas

- Rates have been relatively constant
- Locked in with energy supplier at lower rates through 2024

#### Water / Sewer

- Rates have been relatively constant
- Slight increases in sewer / storm water for Peoria & Tazewell counties

## **Telecommunications**

- Increases in phone and internet rates in recent years



## **Historical Trend Analysis**

### Natural Gas

- Reduction in natural gas due to signing contracts with lower locked in rates.

## **Electricity**

- There have been significant increases from 2020/2021 due to return from COVID and price increases.

#### Water / Sewer

- Slight increases from 2021 due to water / sewer increases from Tazewell & Peoria Counties.

## **Utilities Cost Per Square Foot**



## APPA-National, Regional Average & ICC Cost per Square Foot



APPA is the Association of Physical Plant Administrators: Leadership in Educational Facilities.



## Illinois Central College Schedule of Debt Service Payments Principal and Interest

| Levy Year                       | 2021<br>FY 22-23 |           | 2022<br>FY 23-24 |           | 2023<br>FY 24-25 |           |    | 2024<