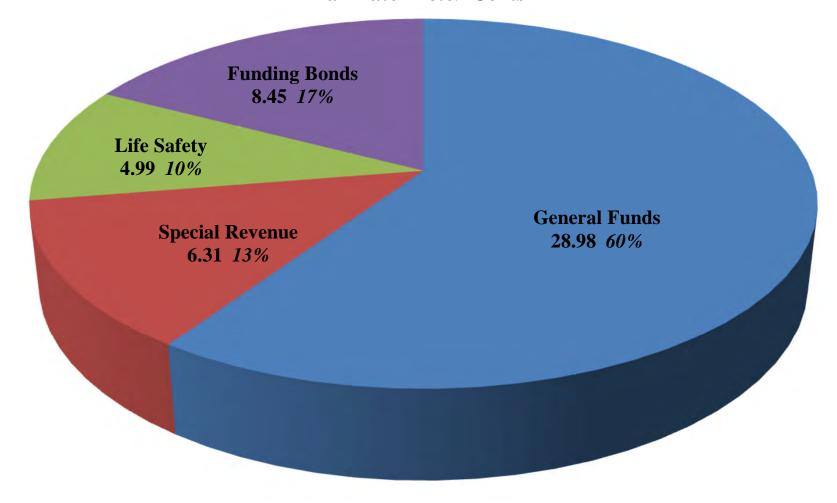

| (0.0028)          | -4.3%        |  |  |
| Life Safety                             |    | 0.0499                  |      | 0.0495                  |          | 0.0004            | 0.7%         |  |  |
| Funding Bonds                           |    | 0.0845                  |      | 0.0846                  |          | (0.0001)          | -0.1%        |  |  |
| Prior Year Adjustment                   |    | (0.0004)                |      | 0.0008                  |          | (0.0012)          | N/A          |  |  |
| Total                                   |    | 0.4869                  |      | 0.4887                  |          | (0.0018)          | -0.4%        |  |  |

<sup>\*</sup> Normal Collection Loss Percentage of .50%

## **Property Tax Rates**

Tax Rate - 48.69 Cents



# 2021 Equalized Assessed Valuation By County 2023 Budget



**In Millions** 

## Illinois Central College Tuition Forecast 2023 Budget

|                                                      | Actual 2020   | Actual 2021    | Projected 2022 | Budget 2023  | Plan 2024    | Plan 2025    |
|------------------------------------------------------|---------------|----------------|----------------|--------------|--------------|--------------|
| Tuition & Fee Revenue                                | \$22,315,790  | \$19,806,752   | \$18,569,566   | \$18,698,167 | \$20,450,925 | \$22,214,625 |
| Tuition Rate                                         | \$150         | \$155          | \$155          | \$155        | \$160        | \$165        |
| Differential Tuition