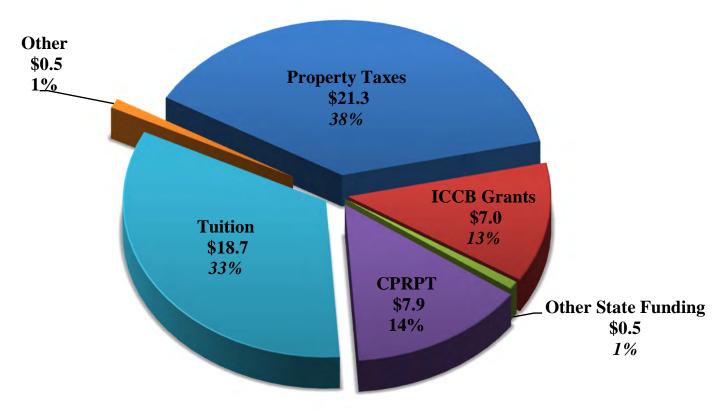

#### ILLINOIS CENTRAL COLLEGE DISTRICT 514 SUMMARY OF FISCAL YEAR 2023 ESTIMATED REVENUES

|                                                                                                                                                                                    | Education<br>Fund    | Operations<br>and<br>Maintenance<br>Fund | Total<br>Operating<br>Funds   |
|------------------------------------------------------------------------------------------------------------------------------------------------------------------------------------|----------------------|------------------------------------------|-------------------------------|
| OPERATING REVENUES BY SOURCE                                                                                                                                                       |                      |                                          |                               |
| Local Government:<br>Local Taxes<br>Chargeback Revenue                                                                                                                             | 17,668,837           | 3,670,729                                | 21,339,567                    |
| TOTAL LOCAL GOVERNMENT                                                                                                                                                             | 17,668,837           | 3,670,729                                | 21,339,567                    |
| State Government:  ICCB Credit Hour Grants ICCB Equalization Grants ICCB Veteran Grants State Board of Education - Vocational Education State Board of Education - Adult Education | 4,269,070<br>962,220 | 1,423,023<br>320,740                     | 5,692,093<br>1,282,960<br>-   |
| Dept. of Veterans Affairs<br>Corporate Personal Property<br>Replacement Taxes<br>IL Student Assistance Comm.<br>Other                                                              | 5,925,000            | 1,975,000                                | 7,900,000                     |
| TOTAL STATE GOVERNMENT                                                                                                                                                             | 11,616,752           | 3,718,763                                | 15,335,515                    |
| Federal Government: Dept. of Education Dept. of Health and Human Services Other                                                                                                    | 114,040              | -                                        | 114,040<br>-<br>-             |
| TOTAL FEDERAL GOVERNMENT                                                                                                                                                           | 114,040              | -                                        | 114,040                       |
| Student Tuition and Fees: Tuition Other Student Assessments                                                                                                                        | 18,698,167           |                                          | 18,698,167                    |
| TOTAL STUDENT TUITION AND FEES                                                                                                                                                     | 18,698,167           | -                                        | 18,698,167                    |
| Other Sources: Facilities Revenue Investment Revenue Other                                                                                                                         | 125,000<br>100,000   | 175,000<br>25,000<br>5,000               | 175,000<br>150,000<br>105,000 |
| TOTAL OTHER SOURCES                                                                                                                                                                | 225,000              | 205,000                                  | 430,000                       |
| TOTAL 2023 BUDGETED REVENUE                                                                                                                                                        | 48,322,796           | 7,594,493                                | 55,917,289                    |
| Less Non-Operating Items*: Tuition Chargeback Revenue Instructional Service Contract Revenue                                                                                       | -                    |                                          | -<br>                         |
| ADJUSTED REVENUE                                                                                                                                                                   | 48,322,796           | 7,594,493                                | 55,917,289                    |