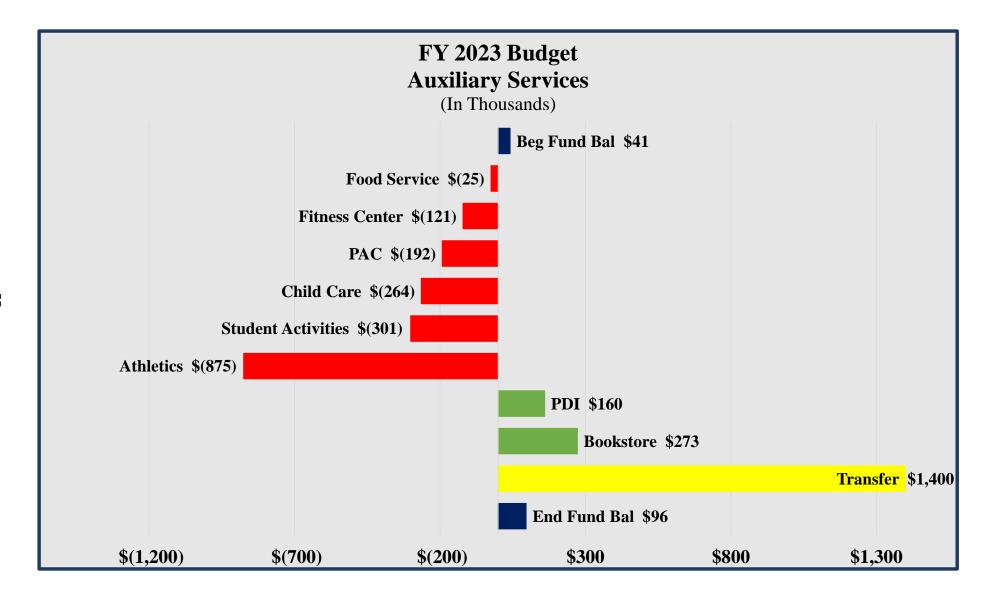

#### **AUXILIARY ENTERPRISES FUND**

#### FISCAL YEAR 2023 BUDGETED REVENUES

|                                                                                       | Revenues  | Totals    |
|---------------------------------------------------------------------------------------|-----------|-----------|
| Sales & Service Fee Sources Investment Revenue Sources Nongovernmental Gifts, Grants, | 5,053,474 |           |
| & Bequests Sources Other Sources                                                      | 10,061    | 5,063,535 |
| INTERFUND TRANSFERS                                                                   |           |           |
| GRAND TOTAL                                                                           |           | 5,063,535 |

|                              | Appropriations | Totals      |
|------------------------------|----------------|-------------|
| STUDENT SERVICES             |                |             |
| Salaries                     | 2,569,252      |             |
| Employee Benefits            | 523,155        |             |
| Contractual Services         | 362,565        |             |
| General Materials & Supplies | 2,467,104      |             |
| Conferences & Meetings       | 271,109        |             |
| Fixed Charges                | 122,003        |             |
| Utilities                    | 720            |             |
| Capital Outlay               | 28,600         |             |
| Other                        | 64,125         |             |
|                              |                | 6,408,633   |
| INTERFUND TRANSFERS, NET     |                | (1,400,000) |
| GRAND TOTAL                  |                | 5,008,633   |