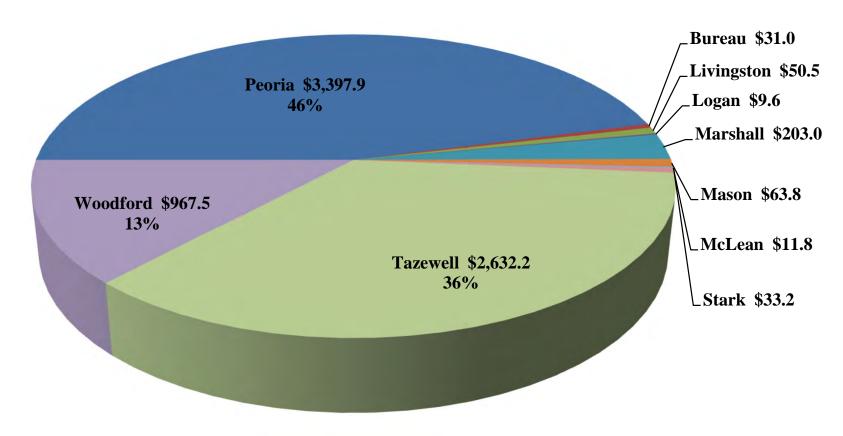

ety                             |    | 0.0499                  |      | 0.0495                  |          | 0.0004            | 0.7%         |  |  |
| Funding Bonds                           |    | 0.0845                  |      | 0.0846                  |          | (0.0001)          | -0.1%        |  |  |
| Prior Year Adjustment                   |    | (0.0004)                |      | 0.0008                  |          | (0.0012)          | N/A          |  |  |
| Total                                   |    | 0.4869                  |      | 0.4887                  |          | (0.0018)          | -0.4%        |  |  |

<sup>\*</sup> Normal Collection Loss Percentage of .50%

## **Property Tax Rates**

Tax Rate - 48.69 Cents



# 2021 Equalized Assessed Valuation By County 2023 Budget



**In Millions** 

## Illinois Central College Tuition Forecast 2023 Budget

|                                                      | Actual 2020   | Actual 2021    | Projected 2022 | Budget 2023  | Plan 2024    | Plan 2025    |
|------------------------------------------------------|---------------|----------------|----------------|--------------|--------------|--------------|
| Tuition & Fee Revenue                                | \$22,315,790  | \$19,806,752   | \$18,569,566   | \$18,698,167 | \$20,450,925 | \$22,214,625 |
| Tuition Rate                                         | \$150         | \$155          | \$155          | \$155        | \$160        | \$165        |
| Differential Tuition                                 |               |                |                | \$125,0