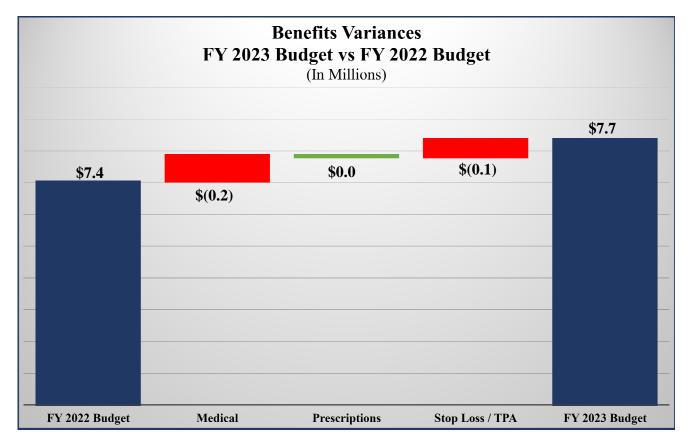

arpenters: 3.0%
  - FT Faculty: 2.5% + \$1,000
  - Adjunct Faculty: 5.0%
  - Students: 8.7% (\$1 minimum wage increase)
  - All Other: 3.0%

### **ERO**

- Favorable impact due to faculty ERO payout budgeted in FY 22 (paid in FY 21)

## Comp Study

- Impact of Phase II comp study budgeted at \$350K in FY 23 (\$250K budgeted in FY 22)

## Illinois Central College Salaries by Operating Fund Type



## Illinois Central College Salaries by Employee Classification



## **FY 23 Budgeted Health Care Costs**



## Illinois Central College Total Health Care Costs

## **Total Health Care Cost Comparison**



## **Cost Per Capita**



## **Illinois Central College Health Plan Costs**

### **Stop Loss Cost**



#### **Medical Claim Cost**



### **Dental Claim Cost**



#### **Vision Claim Cost**





## Benefit Variances - \$0.3 million / 3.6% Increase

#### **Medical Claims**

- Based on estimate from consultant (Cottingham & Butler)
- Estimate based on College historical trends and future outlook

### **Prescriptions**

- Estimate based on College historical trends and future outlook

#### Stop Loss / TPA

- Stop loss rate increase of 17% compared to prior year budget. New contract includes no new laser clause.
- Stop loss market is hardening in reaction to extremely high cost treatments introduced into the market
- Third-Party Administrator (TPA) Fees: Planned 10% increase in TPA fees rate has not been increased for several years



## **Utility Expense History**

## **Electricity**

- Electricity rates have been increasing significantly recently. ICC has locked in rates well lowe