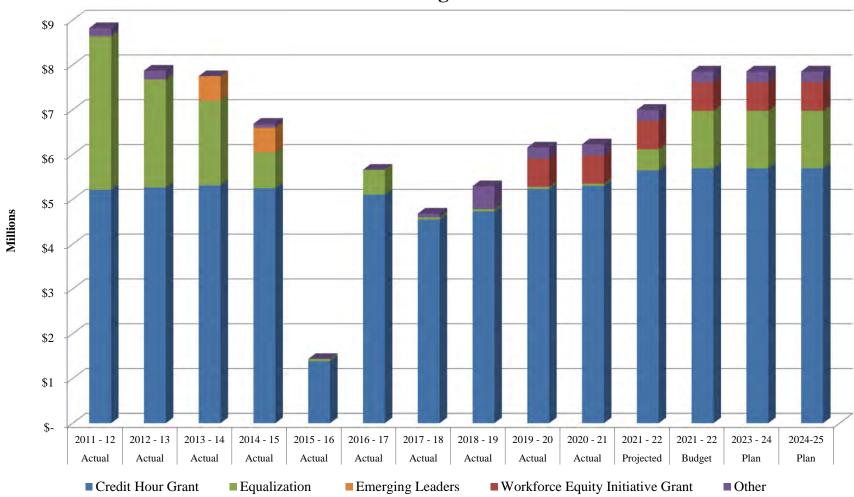

#### SUMMARY OF FY 2023 ANTICIPATED REVENUES

| REVENUES BY SOURCE                                                                                         |                   | General                                  |                                                     | Special Re                                | venue         | Debt<br>Service              | Capital 1                                                | Projects                             | Proprietary<br>Funds             |                                   |
|------------------------------------------------------------------------------------------------------------|-------------------|------------------------------------------|-----------------------------------------------------|-------------------------------------------|---------------|------------------------------|----------------------------------------------------------|--------------------------------------|----------------------------------|-----------------------------------|
|                                                                                                            | Education<br>Fund | Operations<br>and<br>Maintenance<br>Fund | Liability,<br>Protection,<br>and Settlement<br>Fund | Restricted<br>Purposes<br>Fund            | Audit<br>Fund | Bond and<br>Interest<br>Fund | Operations<br>and<br>Maintenance<br>Fund<br>(Restricted) | Building<br>Bond<br>Proceeds<br>Fund | Auxiliary<br>Enterprises<br>Fund | Memorandum<br>Total               |
| LOCAL GOVERNMENT: Local Taxes Chargeback/Contractual Agreement Other Local Govt. Sources                   | 17,668,837        | 3,670,729                                | 4,517,300                                           |                                           | 129,350       | 6,223,633                    | 3,670,729                                                |                                      |                                  | 35,880,580<br>-<br>-              |
| Other Local Govt. Sources                                                                                  | 17,668,837        | 3,670,729                                | 4,517,300                                           | <del></del>                               | 129,350       | 6,223,633                    | 3,670,729                                                |                                      |                                  | 35,880,580                        |
| STATE GOVERNMENT                                                                                           | .,,               | .,,                                      | ,,                                                  |                                           | .,            | -, -,                        | -,,-                                                     |                                      |                                  | ,,-                               |
| ICCB Grants Dept. of Economic Opport. Dept. of Veterans Affairs Corporate Personal Property                | 5,231,290         | 1,743,763                                |                                                     | 1,777,800<br>250,000<br>1,000,000         |               |                              |                                                          |                                      |                                  | 8,752,853<br>250,000<br>1,000,000 |
| Replacement Taxes                                                                                          | 5,925,000         | 1,975,000                                |                                                     |                                           |               |                              |                                                          |                                      |                                  | 7,900,000                         |
| IL Student Assistance Comm.                                                                                | -,,               | -,-,-,                                   |                                                     | 1,400,000                                 |               |                              |                                                          |                                      |                                  | 1,400,000                         |
| Other State Govt. Sources                                                                                  | 460,462           |                                          |                                                     | 425,000                                   |               |                              | 3,487,320                                                |                                      |                                  | 4,372,782                         |
|                                                                                                            | 11,616,752        | 3,718,763                                | -                                                   | 4,852,800                                 | -             | -                            | 3,487,320                                                | -                                    |                                  | 23,675,635                        |
| FEDERAL GOVERNMENT Dept. of Education Dept. of Economic Opport. Dept. of Labor Other Federal Govt. Sources | 114,040           | -                                        | -                                                   | 13,000,000<br>50,000<br>50,000<br>400,000 |               |                              | 3,200,000                                                |                                      | 10,061                           | 13,124,101<br>50,000<br>3,600,000 |
|                                                                                                            | 114,040           | -                                        | -                                                   | 13,500,000                                | -             | -                            | 3,200,000                                                | -                                    | 10,061                           | 16,824,101                        |
| STUDENT TUITION AND FEES:<br>Tuition<br>Student Activity Assessment<br>Other Student Tuition and Fees      | 18,698,167        |                                          |                                                     |                                           |               |                              |                                                          |                                      |                                  | 18,698,167<br>-<br>-              |
|                                                                                                            | 18,698,167        | -                                        | -                                                   | -                                         | -             | -                            | -                                                        | -                                    | -                                | 18,698,167                        |
| OTHER SOURCES Sales and Services Fees Facilities Revenue Investment Revenue Nongovt. Gifts, Scholarships,  | 125,000           | 175,000<br>25,000                        |                                                     | 10,000                                    |               | 6,000                        | 75,000                                                   |                                      | 5,053,474                        | 5,063,474<br>175,000<br>231,000   |
| Grants, and Bequests                                                                                       | -                 |                                          |                                                     | 50,000                                    |               |                              | 500,000                                                  |                                      |                                  | 550,000                           |
| Other Revenues                                                                                             | 100,000           | 5,000                                    |                                                     | 300,000                                   |               | 46,414                       | -                                                        |                                      | _                                | 451,414                           |
|                                                                                                            | 225,000           | 205,000                                  | -                                                   | 360,000                                   | -             | 52,414                       | 575,000                                                  |                                      | 5,053,474                        | 6,470,888                         |
| TOTAL FISCAL YEAR 2023<br>ANTICIPATED REVENUE                                                              | 48,322,796        | 7,594,493                                | 4,517,300                                           | 18,712,800                                | 129,350       | 6,276,047                    | 10,933,049                                               |                                      | 5,063,535                        | 101,549,371                       |

#### ILLINOIS CENTRAL COLLEGE DISTRICT 514 SUMMARY OF FISCAL YEAR 2023 ESTIMATED REVENUES

|                                                                                                                                                                                    | Education<br>Fund    | Operations<br>and<br>Maintenance<br>Fund | Total<br>Operating<br>Funds   |
|------------------------------------------------------------------------------------------------------------------------------------------------------------------------------------|----------------------|------------------------------------------|-------------------------------|
| OPERATING REVENUES BY SOURCE                                                                                                                                                       |                      |                                          |                               |
| Local Government:<br>Local Taxes<br>Chargeback Revenue                                                                                                                             | 17,668,837           | 3,670,729                                | 21,339,567                    |
| TOTAL LOCAL GOVERNMENT                                                                                                                                                             | 17,668,837           | 3,670,729                                | 21,339,567                    |
| State Government:  ICCB Credit Hour Grants ICCB Equalization Grants ICCB Veteran Grants State Board of Education - Vocational Education State Board of Education - Adult Education | 4,269,070<br>962,220 | 1,423,023<br>320,740                     | 5,692,093<br>1,282,960<br>-   |
| Dept. of Veterans Affairs<br>Corporate Personal Property<br>Replacement Taxes<br>IL Student Assistance Comm.<br>Other                                                              | 5,925,000            | 1,975,000                                | 7,900,000                     |
| TOTAL STATE GOVERNMENT                                                                                                                                                             | 11,616,752           | 3,718,763                                | 15,335,515                    |
| Federal Government: Dept. of Education Dept. of Health and Human Services Other                                                                                                    | 114,040              | -                                        | 114,040<br>-<br>-             |
| TOTAL FEDERAL GOVERNMENT                                                                                                                                                           | 114,040              | -                                        | 114,040                       |
| Student Tuition and Fees: Tuition Other Student Assessments                                                                                                                        | 18,698,167           |                                          | 18,698,167                    |
| TOTAL STUDENT TUITION AND FEES                                                                                                                                                     | 18,698,167           | -                                        | 18,698,167                    |
| Other Sources: Facilities Revenue Investment Revenue Other                                                                                                                         | 125,000<br>100,000   | 175,000<br>25,000<br>5,000               | 175,000<br>150,000<br>105,000 |
| TOTAL OTHER SOURCES                                                                                                                                                                | 225,000              | 205,000                                  | 430,000                       |
| TOTAL 2023 BUDGETED REVENUE                                                                                                                                                        | 48,322,796           | 7,594,493                                | 55,917,289                    |
| Less Non-Operating Items*: Tuition Chargeback Revenue Instructional Service Contract Revenue                                                                                       | -                    |                                          | -<br>                         |
| ADJUSTED REVENUE                                                                                                                                                                   | 48,322,796           | 7,594,493                                | 55,917,289                    |