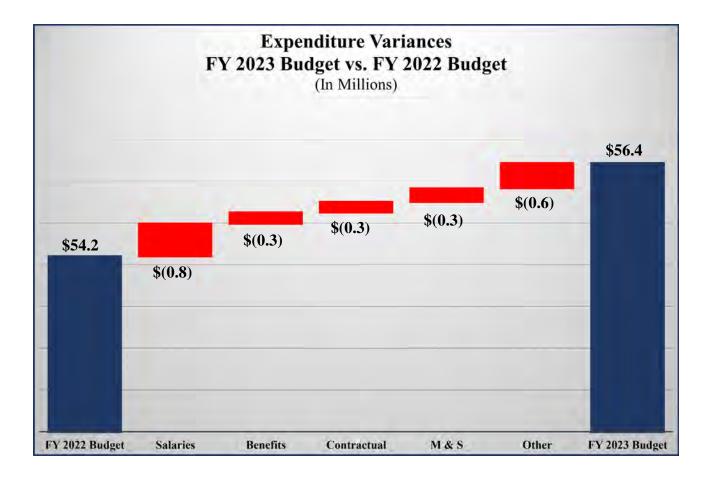

#### SUMMARY OF FISCAL YEAR 2023 OPERATING BUDGETED EXPENDITURES

| BY PROGRAM                                       | Education<br>Fund    | Operations<br>and<br>Maintenance<br>Fund | Total<br>Operating<br>Funds | %            |
|--------------------------------------------------|----------------------|------------------------------------------|-----------------------------|--------------|
| •                                                | 25.022.001           |                                          | 25 022 001                  | 4 < 201      |
| Instruction                                      | 25,832,881           | -                                        | 25,832,881                  | 46.2%        |
| Academic Support Student Services                | 2,313,206            | -                                        | 2,313,206                   | 4.1%         |
| Public Service/Continuing Education              | 3,870,370<br>535,643 | -                                        | 3,870,370<br>535,643        | 6.9%<br>1.0% |
| Auxiliary Services                               | 555,045              | -                                        | 555,045                     | 0.0%         |
| Operation & Maint. of Plant                      | -                    | 8,137,724                                | 8,137,724                   | 14.6%        |
| Institutional Support                            | 15,647,284           | -                                        | 15,647,284                  | 28.0%        |
| Scholarships, Student                            | , ,                  |                                          | , ,                         |              |
| Grants, & Waivers                                | 800,000              | -                                        | 800,000                     | 1.4%         |
|                                                  | 48,999,384           | 8,137,724                                | 57,137,108                  | 102.3%       |
| Less Unexpended Appropriations                   | 550,000              | 150,000                                  | 700,000                     | -1.3%        |
| Budgeted Expenditures (Net)                      | 48,449,384           | 7,987,724                                | 56,437,108                  | 101.0%       |
| INTERFUND TRANSFERS                              | (160,000)            | (400,000)                                | (560,000)                   | -1.0%        |
| TOTAL 2023 BUDGETED                              |                      |                                          |                             |              |
| EXPENDITURES & TRANSFERS                         | 48,289,384           | 7,587,724                                | 55,877,108                  | 100.0%       |
| Less Non-Operating Items*:                       |                      |                                          |                             |              |
| Tuition Chargeback                               | -                    | -                                        | -                           |              |
| Instructional Service Contracts                  |                      |                                          |                             |              |
| ADJUSTED EXPENDITURES                            | 48,289,384           | 7,587,724                                | 55,877,108                  |              |
| BY OBJECT                                        |                      |                                          |                             |              |
| Salaries                                         | 31,613,441           | 3,468,745                                | 35,082,186                  | 62.8%        |
| Employee Benefits                                | 6,689,839            | 985,652                                  | 7,675,491                   | 13.7%        |
| Contractual Services                             | 2,636,771            | 366,042                                  | 3,002,813                   | 5.4%         |
| General Materials & Supplies                     | 3,369,823            | 747,671                                  | 4,117,494                   | 7.4%         |
| Conferences & Meetings                           | 513,842              | 8,940                                    | 522,782                     | 0.9%         |
| Fixed Charges<br>Utilities                       | 2,121,018<br>36,450  | 492,927                                  | 2,613,945                   | 4.7%<br>3.5% |
| Capital Outlay                                   | 345,000              | 1,931,647<br>127,100                     | 1,968,097<br>472,100        | 0.8%         |
| Scholarships & Waivers                           | 800,000              | 127,100                                  | 800,000                     | 1.4%         |
| Other                                            | 873,200              | 9,000                                    | 882,200                     | 1.6%         |
|                                                  | 48,999,384           | 8,137,724                                | 57,137,108                  | 102.3%       |
| Less Unexpended Appropriations                   | 550,000              | 150,000                                  | 700,000                     | -1.3%        |
| Budgeted Expenditures (Net)                      | 48,449,384           | 7,987,724                                | 56,437,108                  | 101.0%       |
| INTERFUND TRANSFERS                              | (160,000)            | (400,000)                                | (560,000)                   | -1.0%        |
| TOTAL 2023 BUDGETED<br>EXPENDITURES              | 48,289,384           | 7,587,724                                | 55,877,108                  | 100.0%       |
| Less Non-Operating Items*:<br>Tuition Chargeback | -                    | -                                        | -                           |              |
| Instructional Service Contracts                  |                      |                                          |                             |              |
| ADJUSTED EXPENDITURES                            | 48,289,384           | 7,587,724                                | 55,877,108                  |              |