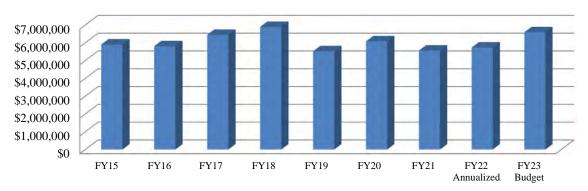

Raises

- Salaries include below planned wage increases
  - Carpenters: 3.0%
  - FT Faculty: 2.5% + \$1,000
  - Adjunct Faculty: 5.0%
  - Students: 8.7% (\$1 minimum wage increase)
  - All Other: 3.0%

### **ERO**

- Favorable impact due to faculty ERO payout budgeted in FY 22 (paid in FY 21)

## Comp Study

- Impact of Phase II comp study budgeted at \$350K in FY 23 (\$250K budgeted in FY 22)

## Illinois Central College Salaries by Operating Fund Type



## Illinois Central College Salaries by Employee Classification



## **FY 23 Budgeted Health Care Costs**



## Illinois Central College Total Health Care Costs

## **Total Health Care Cost Comparison**



## **Cost Per Capita**



## **Illinois Central College Health Plan Costs**

### **Stop Loss Cost**



#### **Medical Claim Cost**



### **Dental Claim Cost**



#### **Vision Claim Cost**





## Benefit Variances - \$0.3 million / 3.6% Increase

#### **Medical Claims**

- Based on estimate from consultant (Cottingham & Butler)
- Estimate based on College historical trends and future outlook

### **Prescriptions**

- Estimate based on College historical trends and future outlook

#### Stop Loss / TPA

- Stop loss rate increase of 17% compared to prior year budget. New contract includes no new laser clause.
- Stop loss market is hardening in reaction to extremely high cost treatments introduced into the market
- Third-Party Administrator (TPA) Fees: Planned 10% increase in TPA fees rate has not been increased for several years



## **Utility Expense History**

## **Electricity**

- Electricity rates have been increas