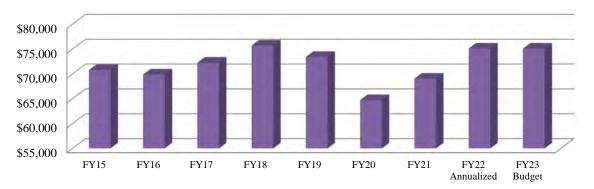

Carpenters: 3.0%
  - FT Faculty: 2.5% + \$1,000
  - Adjunct Faculty: 5.0%
  - Students: 8.7% (\$1 minimum wage increase)
  - All Other: 3.0%

### **ERO**

- Favorable impact due to faculty ERO payout budgeted in FY 22 (paid in FY 21)

## Comp Study

- Impact of Phase II comp study budgeted at \$350K in FY 23 (\$250K budgeted in FY 22)

## Illinois Central College Salaries by Operating Fund Type



## Illinois Central College Salaries by Employee Classification



## **FY 23 Budgeted Health Care Costs**



## Illinois Central College Total Health Care Costs

## **Total Health Care Cost Comparison**



## **Cost Per Capita**



## **Illinois Central College Health Plan Costs**

### **Stop Loss Cost**



#### **Medical Claim Cost**



### **Dental Claim Cost**



#### **Vision Claim Cost**





## Benefit Variances - \$0.3 million / 3.6% Increase

#### **Medical Claims**

- Based on estimate from consultant (Cottingham & Butler)
- Estimate based on College historical trends and future outlook

### **Prescriptions**

- Estimate based on College historical trends and future outlook

#### Stop Loss / TPA

- Stop loss rate increase of 17% compared to prior year budget. New contract includes no new laser clause.
- Stop loss market is hardening in reaction to extremely high cost treatments introduced into the market
- Third-Party Administrator (TPA) Fees: Planned 10% increase in TPA fees rate has not been increased for several years



## **Utility Expense History**

## **Electricity**

- Electricity rates have been increasing significantly recently. ICC has locked in rates well lo