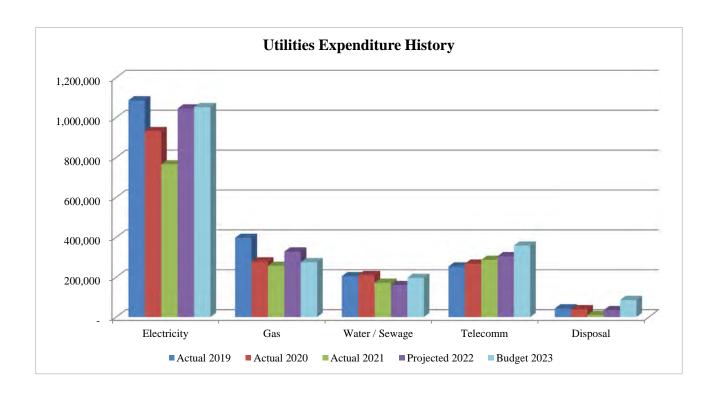

entral College Health Plan Costs**

### **Stop Loss Cost**



#### **Medical Claim Cost**



### **Dental Claim Cost**



#### **Vision Claim Cost**





## Benefit Variances - \$0.3 million / 3.6% Increase

#### **Medical Claims**

- Based on estimate from consultant (Cottingham & Butler)
- Estimate based on College historical trends and future outlook

### **Prescriptions**

- Estimate based on College historical trends and future outlook

#### Stop Loss / TPA

- Stop loss rate increase of 17% compared to prior year budget. New contract includes no new laser clause.
- Stop loss market is hardening in reaction to extremely high cost treatments introduced into the market
- Third-Party Administrator (TPA) Fees: Planned 10% increase in TPA fees rate has not been increased for several years



## **Utility Expense History**

## **Electricity**

- Electricity rates have been increasing significantly recently. ICC has locked in rates well lower than the average current National & Midwest rate for electricity.
- Average National Electricity Rate: \$151 per MWH
- Average Midwest Electricity Rate: \$138 per MWH
- ICC Locked in Rate 2022: \$50.37 per MWH
- ICC Locked in Rate 2023 (75%): \$39.95 per MWH
- For comparison, the ICC 2021 rate was \$28.37 per MWH

#### Natural Gas

- Rates have been relatively constant
- Locked in with energy supplier at lower rates through 2024

#### Water / Sewer

- Rates have been relatively constant
- Slight increases in sewer / storm water for Peoria & Tazewell counties

## **Telecommunications**

- Increases in phone and internet rates in recent yea