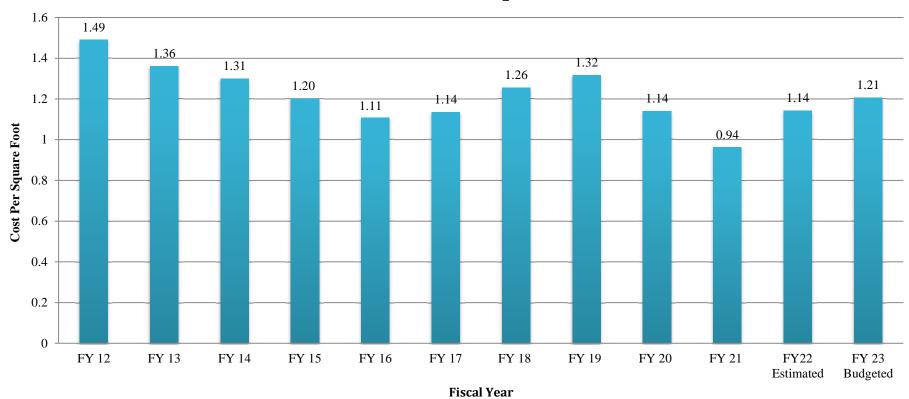

- For comparison, the ICC 2021 rate was \$28.37 per MWH

#### Natural Gas

- Rates have been relatively constant
- Locked in with energy supplier at lower rates through 2024

#### Water / Sewer

- Rates have been relatively constant
- Slight increases in sewer / storm water for Peoria & Tazewell counties

## **Telecommunications**

- Increases in phone and internet rates in recent years



## **Historical Trend Analysis**

### Natural Gas

- Reduction in natural gas due to signing contracts with lower locked in rates.

## **Electricity**

- There have been significant increases from 2020/2021 due to return from COVID and price increases.

#### Water / Sewer

- Slight increases from 2021 due to water / sewer increases from Tazewell & Peoria Counties.

## **Utilities Cost Per Square Foot**



## APPA-National, Regional Average & ICC Cost per Square Foot



APPA is the Association of Physical Plant Administrators: Leadership in Educational Facilities.



## Illinois Central College Schedule of Debt Service Payments Principal and Interest

| Levy Year                       | 2021<br>FY 22-23 |           | 2022<br>FY 23-24 |           | 2023<br>FY 24-25 |           |    | 2024<br>FY 25-26 | 2025<br>FY 26-27 |           |  |
|---------------------------------|------------------|-----------|------------------|-----------|------------------|-----------|----|------------------|------------------|-----------|--|
| FB 2014 - \$20.0 M              | \$               | 5,775,498 | \$               | -         | \$               | -         | \$ | -                | \$               | -