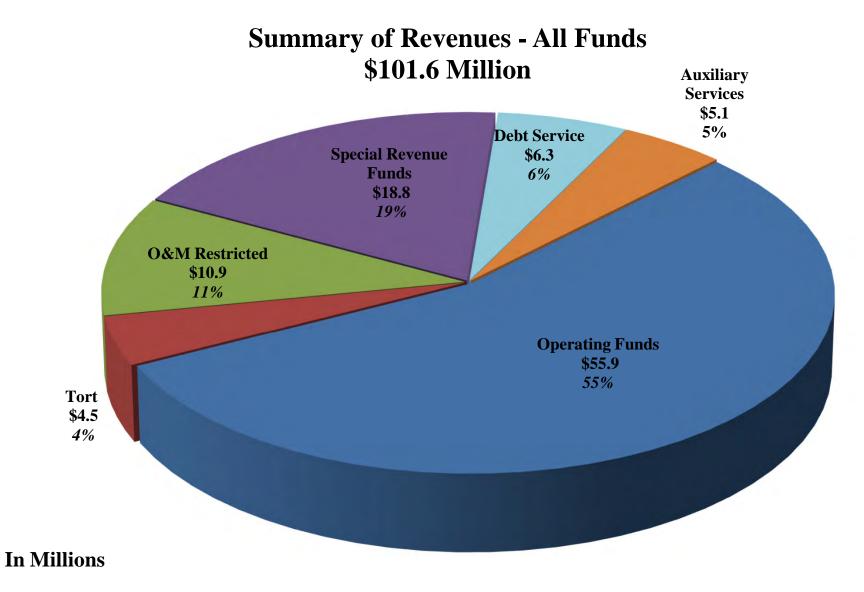

|                                          | Special Revenue                |               |                      | Proprietary<br>Fund              | Totals             |  |
|------------------------------------------|--------------------------------|---------------|----------------------|----------------------------------|--------------------|--|
|                                          | Restricted<br>Purposes<br>Fund | Audit<br>Fund | Working<br>Cash Fund | Auxiliary<br>Enterprises<br>Fund | Total<br>All Funds |  |
| Beginning Balance (1)                    | 15,000,000                     | 266,500       | 9,907,933            | 41,332                           | 69,906,985         |  |
| Budgeted Revenues (2)                    | 18,712,800                     | 129,350       | 35,000               | 5,063,535                        | 101,584,371        |  |
| Budgeted Expenditures, net (2)           | 21,501,023                     | 148,462       | -                    | 6,408,633                        | 113,545,817        |  |
| Budgeted Transfers from (to) other Funds | (1,925,000)                    | <u>-</u>      | (35,000)             | 1,400,000                        |                    |  |
| Budgeted Ending Balance                  | 10,286,777                     | 247,388       | 9,907,933            | 96,234                           | 57,945,539         |  |