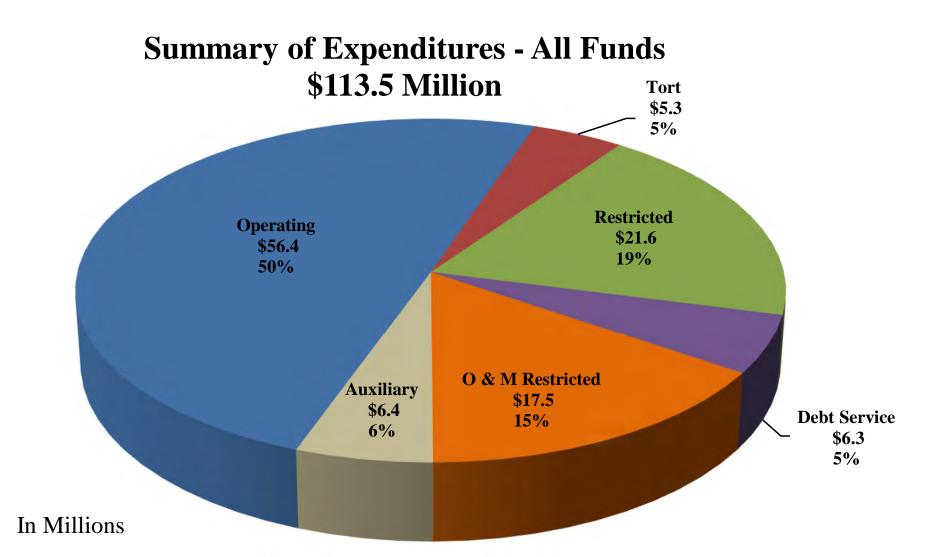

|                                          | Special Revenue                |               |                      | Proprietary<br>Fund              | Totals             |  |
|------------------------------------------|--------------------------------|---------------|----------------------|----------------------------------|--------------------|--|
|                                          | Restricted<br>Purposes<br>Fund | Audit<br>Fund | Working<br>Cash Fund | Auxiliary<br>Enterprises<br>Fund | Total<br>All Funds |  |
| Beginning Balance (1)                    | 15,000,000                     | 266,500       | 9,907,933            | 41,332                           | 69,906,985         |  |
| Budgeted Revenues (2)                    | 18,712,800                     | 129,350       | 35,000               | 5,063,535                        | 101,584,371        |  |
| Budgeted Expenditures, net (2)           | 21,501,023                     | 148,462       | -                    | 6,408,633                        | 113,545,817        |  |
| Budgeted Transfers from (to) other Funds | (1,925,000)                    | <u>-</u>      | (35,000)             | 1,400,000                        |                    |  |
| Budgeted Ending Balance                  | 10,286,777                     | 247,388       | 9,907,933            | 96,234                           | 57,945,539         |  |