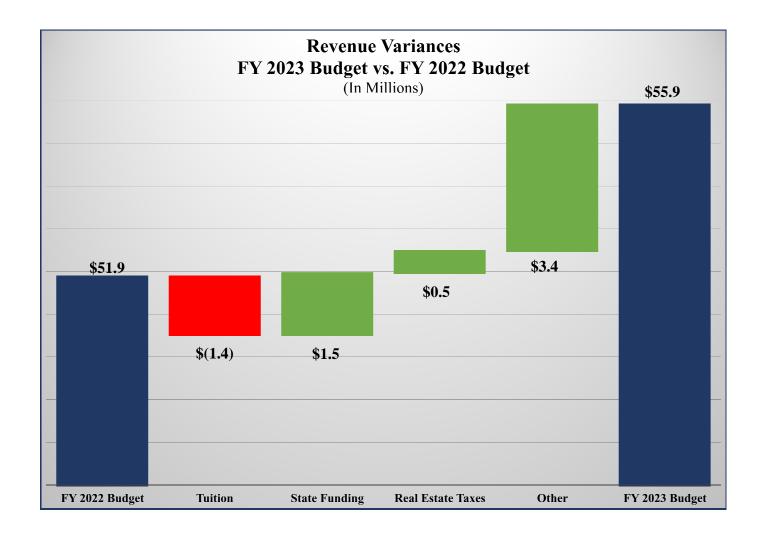

| -30.0%  | 200,000           | (25,000)                        | -12.5%  |
| Interest on investments          | 150,000        | 150,000        | -                               | 0.0%    | (150,000)         | 300,000                         | -200.0% |
| Department of Education          | 114,040        | 105,362        | 8,678                           | 8.2%    | 25,362            | 88,678                          | 349.6%  |
| Other                            | 105,000        | 105,000        |                                 | 0.0%    | 97,660            | 7,340                           | 7.5%    |
| Total Revenues                   | \$ 55,917,289  | \$ 51,882,827  | \$ 4,034,462                    | 7.8%    | \$ 54,024,029     | \$ 1,893,260                    | 3.5%    |



#### Revenue Variances - \$4.0 million / 7.8% Increase

#### **Tuition**

- Enrollment budgeted flat compared to FY 22 Projected Actuals
- Flat base tuition rate
- Implementation of variable tuition (Nursing & Dental Hygiene)

#### Real Estate Taxes

- Increased EAV 1.8%

#### State Funding

- Equalization up \$1.1 million (\$0.2 million to \$1.3 million)
- Credit Hour Grant \$0.3 million (6.1%)
- In FY 22, the State provided \$557,825 in supplemental funding above FY 22 budget

#### Other Revenue

- Corporate Personal Property Taxes favorable \$3.5 million to FY 22 budget (based on FY 22 projected actuals)

### Illinois Central College Revenue Trend Forecast



#### Illinois Central College Tax Levy Analysis 2023 Budget

|                                         |    | FY 2023