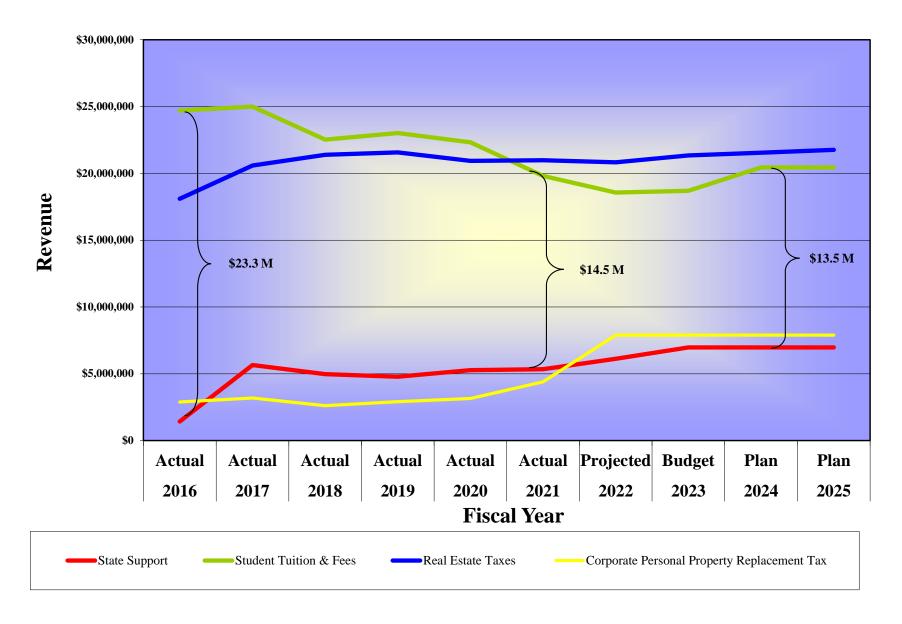

| \$ 51,882,827  | \$ 4,034,462                    | 7.8%    | \$ 54,024,029     | \$ 1,893,260                    | 3.5%    |



#### Revenue Variances - \$4.0 million / 7.8% Increase

#### **Tuition**

- Enrollment budgeted flat compared to FY 22 Projected Actuals
- Flat base tuition rate
- Implementation of variable tuition (Nursing & Dental Hygiene)

#### Real Estate Taxes

- Increased EAV 1.8%

#### State Funding

- Equalization up \$1.1 million (\$0.2 million to \$1.3 million)
- Credit Hour Grant \$0.3 million (6.1%)
- In FY 22, the State provided \$557,825 in supplemental funding above FY 22 budget

#### Other Revenue

- Corporate Personal Property Taxes favorable \$3.5 million to FY 22 budget (based on FY 22 projected actuals)

### Illinois Central College Revenue Trend Forecast



#### Illinois Central College Tax Levy Analysis 2023 Budget

|                                         |    | FY 2023                 |      | FY 2022                 | Variance |                   |              |  |  |
|-----------------------------------------|----|-------------------------|------|-------------------------|----------|-------------------|--------------|--|--|
|                                         | 2  | 021 Extension           | 20   | 20 Extension            |          | Dollar            | Percent      |  |  |
| Tax Extensions                          |    |                         |      |                         |          |                   |              |  |  |
| General                                 | ф  | 14754401                | Ф    | 14 204 512