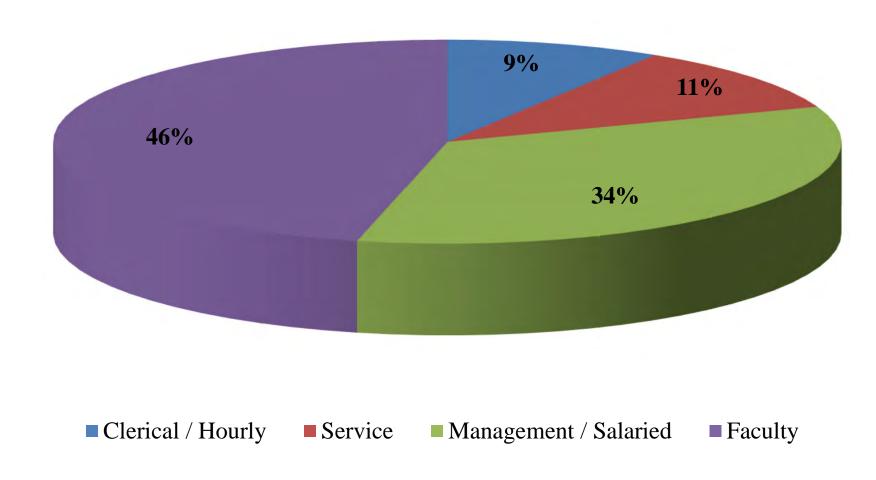

#### Other

- Fixed Charges increasing due to Technology related to annual software maintenance costs

# **Expenditures by Object** 2023 Operating Budget

\$57.1 Million



## **Expenditures by College System**





## Salary Variances - \$0.8 million / 2.3% Increase

### Raises

- Salaries include below planned wage increases
  - Carpenters: 3.0%
  - FT Faculty: 2.5% + \$1,000
  - Adjunct Faculty: 5.0%
  - Students: 8.7% (\$1 minimum wage increase)
  - All Other: 3.0%

### **ERO**

- Favorable impact due to faculty ERO payout budgeted in FY 22 (paid in FY 21)

## Comp Study

- Impact of Phase II comp study budgeted at \$350K in FY 23 (\$250K budgeted in FY 22)

## Illinois Central College Salaries by Operating Fund Type



## Illinois Central College Salaries by Employee Classification



## **FY 23 Budgeted Health Care Costs**



## Illinois Central College Total Health Care Costs

## **Total Health Care Cost Comparison**



## **Cost Per Capita**



## **Illinois Central College Health Plan Costs**

### **Stop Loss Cost**



#### **Medical Claim Cost**



### **Dental Claim Cost**



#### **Vision Claim Cost**





## Benefit Variances - \$0.3 million / 3.6% Increase

#### **Medical Claims**

- Based on estimate from consultant (Cottingham & Butler)
- Estimate based on College historical trends and future outlook

### **Prescriptions**

- Estimate based on College historical trends and future outlook

#### Stop Loss / TPA

- Stop loss rate increase of 17% compared to prior year budget. New contract includes no new laser clause.
- Stop loss market is hardening in reactio