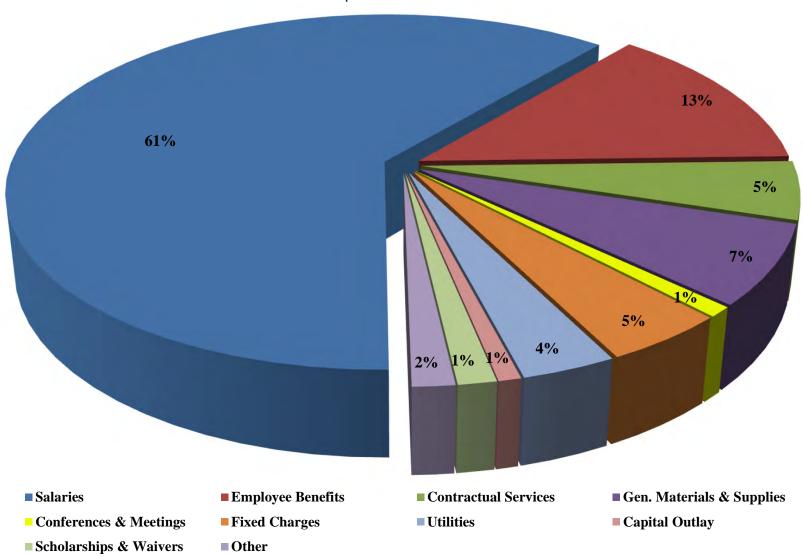

#### SUMMARY OF FISCAL YEAR 2023 OPERATING BUDGETED EXPENDITURES

| BY PROGRAM                                       | Education<br>Fund    | Operations<br>and<br>Maintenance<br>Fund | Total<br>Operating<br>Funds | %            |
|--------------------------------------------------|----------------------|------------------------------------------|-----------------------------|--------------|
| •                                                | 25.022.001           |                                          | 25 022 001                  | 4 < 201      |
| Instruction                                      | 25,832,881           | -                                        | 25,832,881                  | 46.2%        |
| Academic Support Student Services                | 2,313,206            | -                                        | 2,313,206                   | 4.1%         |
| Public Service/Continuing Education              | 3,870,370<br>535,643 | -                                        | 3,870,370<br>535,643        | 6.9%<br>1.0% |
| Auxiliary Services                               | 555,045              | -                                        | 555,045                     | 0.0%         |
| Operation & Maint. of Plant                      | -                    | 8,137,724                                | 8,137,724                   | 14.6%        |
| Institutional Support                            | 15,647,284           | -                                        | 15,647,284                  | 28.0%        |
| Scholarships, Student                            | , ,                  |                                          | , ,                         |              |
| Grants, & Waivers                                | 800,000              | -                                        | 800,000                     | 1.4%         |
|                                                  | 48,999,384           | 8,137,724                                | 57,137,108                  | 102.3%       |
| Less Unexpended Appropriations                   | 550,000              | 150,000                                  | 700,000                     | -1.3%        |
| Budgeted Expenditures (Net)                      | 48,449,384           | 7,987,724                                | 56,437,108                  | 101.0%       |
| INTERFUND TRANSFERS                              | (160,000)            | (400,000)                                | (560,000)                   | -1.0%        |
| TOTAL 2023 BUDGETED                              |                      |                                          |                             |              |
| EXPENDITURES & TRANSFERS                         | 48,289,384           | 7,587,724                                | 55,877,108                  | 100.0%       |
| Less Non-Operating Items*:                       |                      |                                          |                             |              |
| Tuition Chargeback                               | -                    | -                                        | -                           |              |
| Instructional Service Contracts                  |                      |                                          |                             |              |
| ADJUSTED EXPENDITURES                            | 48,289,384           | 7,587,724                                | 55,877,108                  |              |
| BY OBJECT                                        |                      |                                          |                             |              |
| Salaries                                         | 31,613,441           | 3,468,745                                | 35,082,186                  | 62.8%        |
| Employee Benefits                                | 6,689,839            | 985,652                                  | 7,675,491                   | 13.7%        |
| Contractual Services                             | 2,636,771            | 366,042                                  | 3,002,813                   | 5.4%         |
| General Materials & Supplies                     | 3,369,823            | 747,671                                  | 4,117,494                   | 7.4%         |
| Conferences & Meetings                           | 513,842              | 8,940                                    | 522,782                     | 0.9%         |
| Fixed Charges<br>Utilities                       | 2,121,018<br>36,450  | 492,927                                  | 2,613,945                   | 4.7%<br>3.5% |
| Capital Outlay                                   | 345,000              | 1,931,647<br>127,100                     | 1,968,097<br>472,100        | 0.8%         |
| Scholarships & Waivers                           | 800,000              | 127,100                                  | 800,000                     | 1.4%         |
| Other                                            | 873,200              | 9,000                                    | 882,200                     | 1.6%         |
|                                                  | 48,999,384           | 8,137,724                                | 57,137,108                  | 102.3%       |
| Less Unexpended Appropriations                   | 550,000              | 150,000                                  | 700,000                     | -1.3%        |
| Budgeted Expenditures (Net)                      | 48,449,384           | 7,987,724                                | 56,437,108                  | 101.0%       |
| INTERFUND TRANSFERS                              | (160,000)            | (400,000)                                | (560,000)                   | -1.0%        |
| TOTAL 2023 BUDGETED<br>EXPENDITURES              | 48,289,384           | 7,587,724                                | 55,877,108                  | 100.0%       |
| Less Non-Operating Items*:<br>Tuition Chargeback | -                    | -                                        | -                           |              |
| Instructional Service Contracts                  |                      |                                          |                             |              |
| ADJUSTED EXPENDITURES                            | 48,289,384           | 7,587,724                                | 55,877,108                  |              |