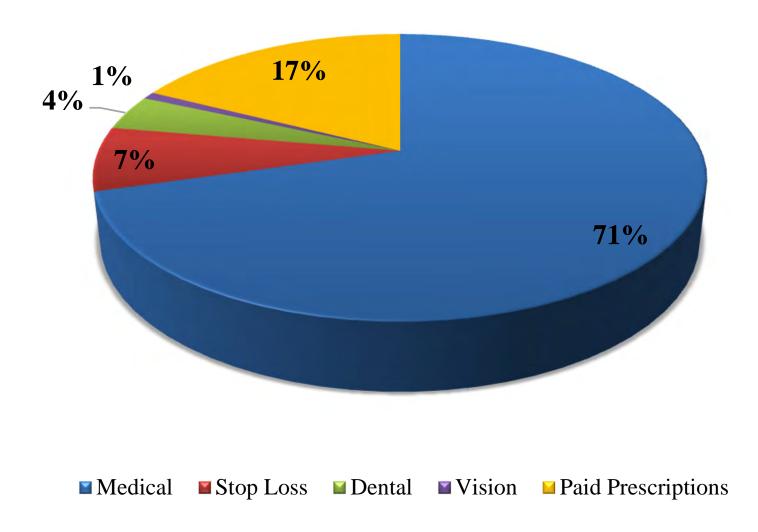

#### LIABILITY, PROTECTION, AND SETTLEMENT FUND

#### FISCAL YEAR 2023 BUDGETED REVENUES

|                            | Revenues  | Totals    |
|----------------------------|-----------|-----------|
| Local Governmental Sources |           |           |
| Local Taxes                | 4,517,300 |           |
| Chargeback Revenue         | -         |           |
| Other                      | <u></u> _ |           |
|                            |           | 4,517,300 |
| Other Sources              |           |           |
| Investment Revenue         | -         |           |
| Other                      | <u></u> _ |           |
|                            |           |           |
|                            |           |           |
| GRAND TOTAL                |           | 4,517,300 |

|                              | Appropriations | Totals    |
|------------------------------|----------------|-----------|
| INSTITUTIONAL SUPPORT        |                |           |
| Salaries                     | 1,782,984      |           |
| Employee Benefits            | 1,008,325      |           |
| Contractual Services         | 411,504        |           |
| General Materials & Supplies | 132,998        |           |
| Conferences & Meetings       | 36,050         |           |
| Fixed Charges                | 1,838,034      |           |
| Utilities                    | 5,800          |           |
| Capital Outlay               | -              |           |
| Other                        | 34,500         |           |
| GRAND TOTAL                  |                | 5,250,195 |