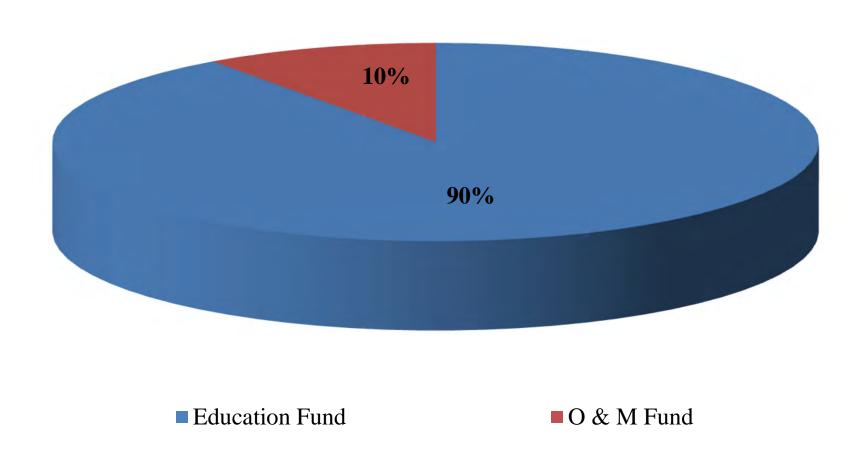

I/T and Marketing-related expenses for graduation and recruiting.

#### Other

- Fixed Charges increasing due to Technology related to annual software maintenance costs

# **Expenditures by Object** 2023 Operating Budget

\$57.1 Million



## **Expenditures by College System**





## Salary Variances - \$0.8 million / 2.3% Increase

### Raises

- Salaries include below planned wage increases
  - Carpenters: 3.0%
  - FT Faculty: 2.5% + \$1,000
  - Adjunct Faculty: 5.0%
  - Students: 8.7% (\$1 minimum wage increase)
  - All Other: 3.0%

### **ERO**

- Favorable impact due to faculty ERO payout budgeted in FY 22 (paid in FY 21)

## Comp Study

- Impact of Phase II comp study budgeted at \$350K in FY 23 (\$250K budgeted in FY 22)

## Illinois Central College Salaries by Operating Fund Type



## Illinois Central College Salaries by Employee Classification



## **FY 23 Budgeted Health Care Costs**



## Illinois Central College Total Health Care Costs

## **Total Health Care Cost Comparison**



## **Cost Per Capita**



## **Illinois Central College Health Plan Costs**

### **Stop Loss Cost**



#### **Medical Claim Cost**



### **Dental Claim Cost**



#### **Vision Claim Cost**





## Benefit Variances - \$0.3 million / 3.6% Increase

#### **Medical Claims**

- Based on estimate from consultant (Cottingham & Butler)
- Estimate based on College historical trends and future outlook

### **Prescriptions**

- Estimate based on College historical trends and future outlook

#### Stop Loss / TPA

- Stop loss rate increase of 17% compared to prior year budget. New contract inclu