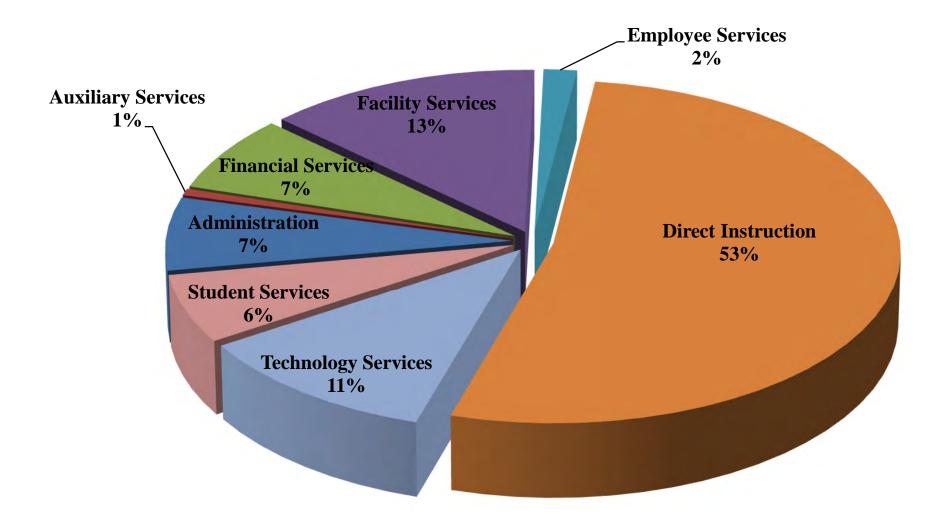

| \$ 54,201,900  | \$ 2,235,208                    | 4.1%    | \$ 48,967,602     | \$ 7,469,506                    | 15.3%   |



## **Expense Variances - \$2.2 million / 4.1% Increase**

### Salaries

- Salaries increased primarily due to annual raises, partially offset by faculty ERO payouts budgeted in FY
- Increase in benefits due to benefit consultant estimate

#### **Contractual**

- Contractual is up primarily due to increases in I/T

## Materials & Supplies

- Materials & Supplies are up due to increases in I/T and Marketing-related expenses for graduation and recruiting.

#### Other

- Fixed Charges increasing due to Technology related to annual software maintenance costs

# **Expenditures by Object** 2023 Operating Budget

\$57.1 Million



## **Expenditures by College System**





## Salary Variances - \$0.8 million / 2.3% Increase

### Raises

- Salaries include below planned wage increases
  - Carpenters: 3.0%
  - FT Faculty: 2.5% + \$1,000
  - Adjunct Faculty: 5.0%
  - Students: 8.7% (\$1 minimum wage increase)
  - All Other: 3.0%

### **ERO**

- Favorable impact due to faculty ERO payout budgeted in FY 22 (paid in FY 21)

## Comp Study

- Impact of Phase II comp study budgeted at \$350K in FY 23 (\$250K budgeted in FY 22)

## Illinois Central College Salaries by Operating Fund Type



## Illinois Central College Salaries by Employee Classification



## **FY 23 Budgeted Health Care Costs**



## Illinois Central College Total Health Care Costs

## **Total Health Care Cost Comparison**



## **Cost Per Capita**



## **Illinois Central College Health Plan Cos