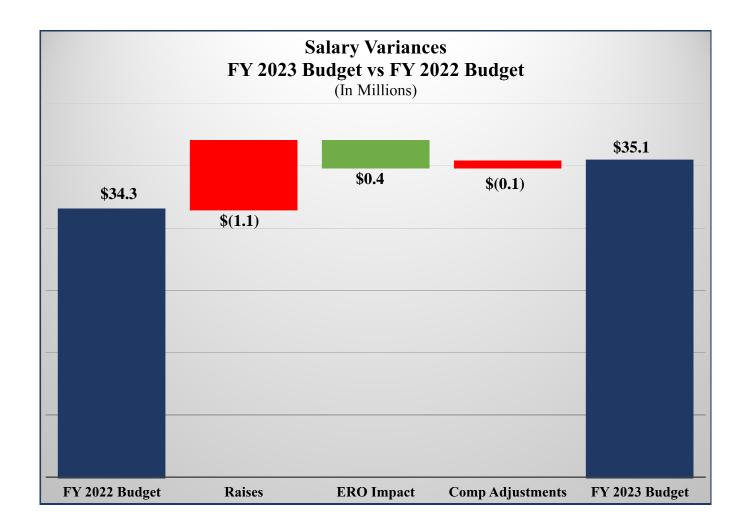

\$ 54,201,900  | \$ 2,235,208                    | 4.1%    | \$ 48,967,602     | \$ 7,469,506                    | 15.3%   |



## **Expense Variances - \$2.2 million / 4.1% Increase**

### Salaries

- Salaries increased primarily due to annual raises, partially offset by faculty ERO payouts budgeted in FY
- Increase in benefits due to benefit consultant estimate

#### **Contractual**

- Contractual is up primarily due to increases in I/T

## Materials & Supplies

- Materials & Supplies are up due to increases in I/T and Marketing-related expenses for graduation and recruiting.

#### Other

- Fixed Charges increasing due to Technology related to annual software maintenance costs

# **Expenditures by Object** 2023 Operating Budget

\$57.1 Million



## **Expenditures by College System**





## Salary Variances - \$0.8 million / 2.3% Increase

### Raises

- Salaries include below planned wage increases
  - Carpenters: 3.0%
  - FT Faculty: 2.5% + \$1,000
  - Adjunct Faculty: 5.0%
  - Students: 8.7% (\$1 minimum wage increase)
  - All Other: 3.0%

### **ERO**

- Favorable impact due to faculty ERO payout budgeted in FY 22 (paid in FY 21)

## Comp Study

- Impact of Phase II comp study budgeted at \$350K in FY 23 (\$250K budgeted in FY 22)

## Illinois Central College Salaries by Operating Fund Type



## Illinois Central College Salaries by Employee Classification



## **FY 23 Budgeted Health Care Costs**



## Illinois Central College Total Health Care Costs

## **Total Health Care Cost Comparison**



## **Cost Per Capita**



## **Illinois Central College Health Plan Costs